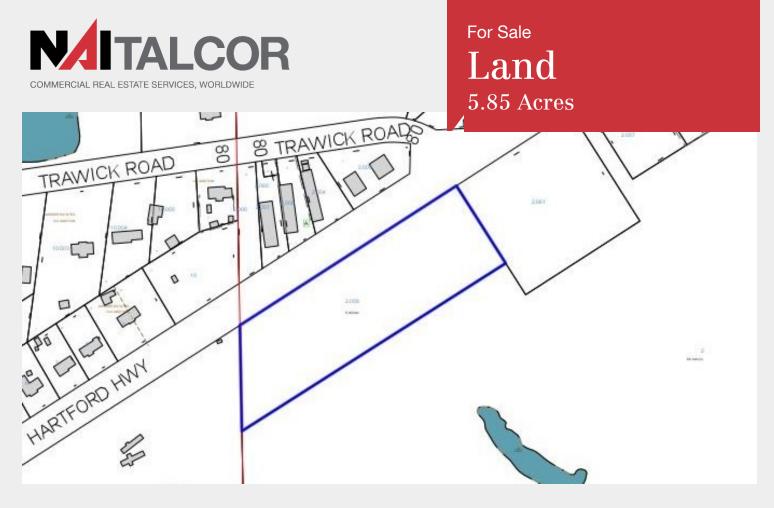

## 3200 Hartford Highway

Dothan, Alabama 36305

## **Property Features**

800 ft. frontage

Averages 290 SF deep

• # of Lots: 1

Sale Price: \$695,000