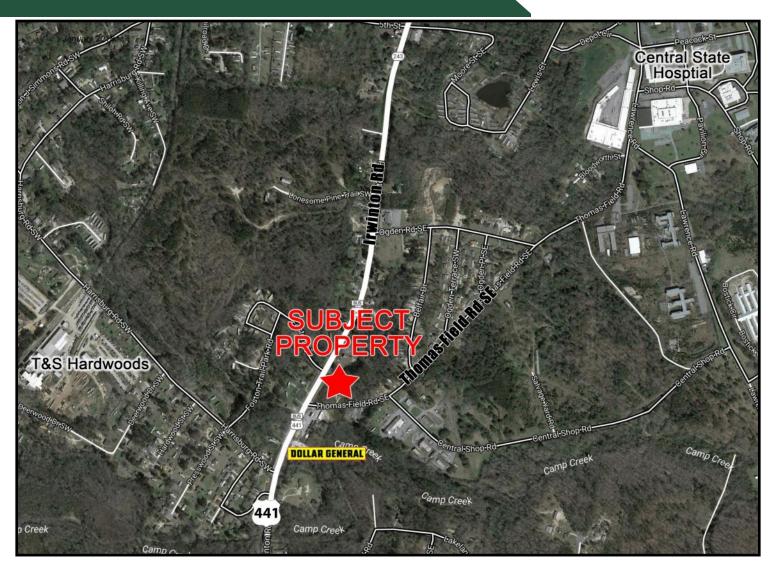

## 2.5 ACRE CORNER LOT FOR SALE

2560 Irwinton Rd. Milledgeville, GA 31061

Lot Size: 2.5 acre corner lot

Frontage: 330'

Utilities: Electric, county water & septic Zoning: None - located in the county

**Traffic:** 6,010 vpd

Neighbors: Central State Hospital, Scenic Mountain RV Park, Dollar General

Notes:

- Property is located at the corner lot of Irwinton Rd and Thomas Field Rd.
- It is 100 yards from the Central Shop Entrance at Central State Hospital.
- Ideal location for convenience store, retail store, laundromat or multi-family.
- There are several structures on the property including a 2,000 sf house built in the 1900's, shed and mobile home.
- Highest and best use is to be redeveloped.