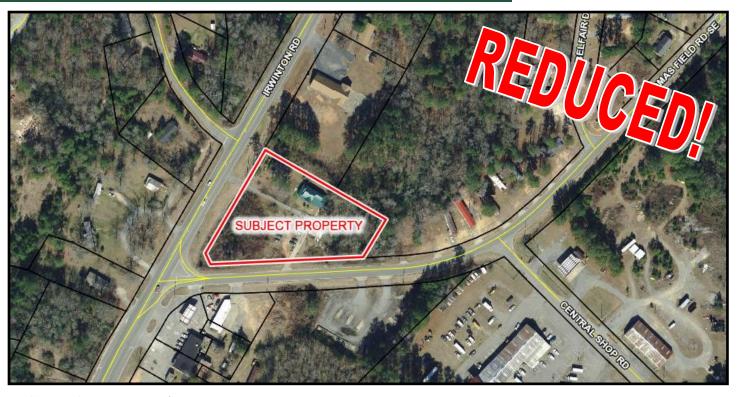

## 2.5 ACRE CORNER LOT FOR SALE

2560 Irwinton Rd. Milledgeville, GA 31061

Lot Size: 2.5 acre corner lot

Frontage: 330'

Utilities: Electric, county water & septic Zoning: None - located in the county

**Traffic:** 6,010 vpd

Neighbors: Central State Hospital, Scenic Mountain RV Park, Dollar General

Notes:

- Property is located at the corner lot of Irwinton Rd and Thomas Field Rd.
- It is 100 yards from the Central Shop Entrance at Central State Hospital.
- Ideal location for convenience store, retail store, laundromat or multi-family.
- There are several structures on the property including a 2,000 sf house built in the 1900's, shed and mobile home.
- Highest and best use is to be redeveloped.