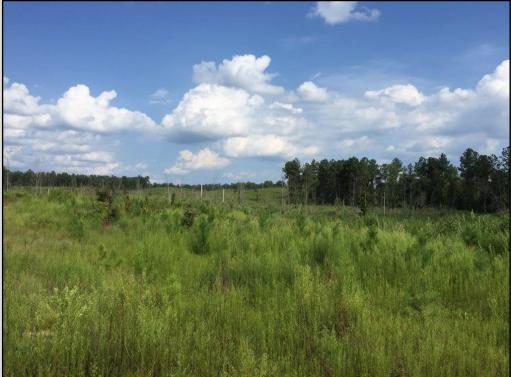

Email:

1551 Jennings Mill Road

Great hunting!

The Little Creek Tract is located south of Sparta about 12 miles from Milledgeville. This diverse property has long frontage on little creek with some nice hardwood drains and creek bottoms. Young planted pines ensure income for the future. Come and enjoy this convenient location while you hunt and watch your investment grow. Call Mark Costello to view. 706-207-5850.