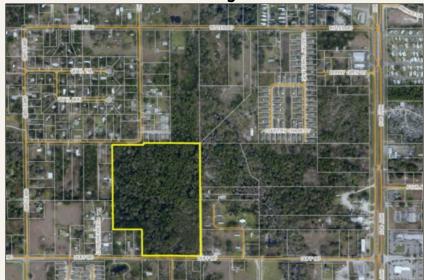

# **Duff Road Development**

Lakeland, FL • Polk County

The property is covered with native woods with a very small percentage of wetlands. Well located in an area of growth. Shopping, WalMart, Publix, are about a mile away with the Lakeland Square Mall and shopping district about 3 miles south of the property.

Acreage: 27 +/- acres

Sale Price: \$600,000

Price per Acre: \$22,222

County: Polk

Site Address: Duff Road, Lakeland, FL 33810

Nearest Intersection: Duff Road and US 98

#### **Road Frontage:**

services

• 650 +/- FT on Duff Road

• 300 +/- FT on Chase Road Utilities & Water: Polk County

#### Uplands/Wetlands:

- 24.5 +/- acres uplands
- 2.5 +/- acres wetlands

Taxes: \$3,556.43 (2016)

Parcel ID: 232714000000014020

GPS: 81.98140,28.13800

#### Directions:

- From Lakeland go north on US 98 to Duff Road
- Turn left (west) on Duff Road
- Property is 2,000 feet on the right (north)