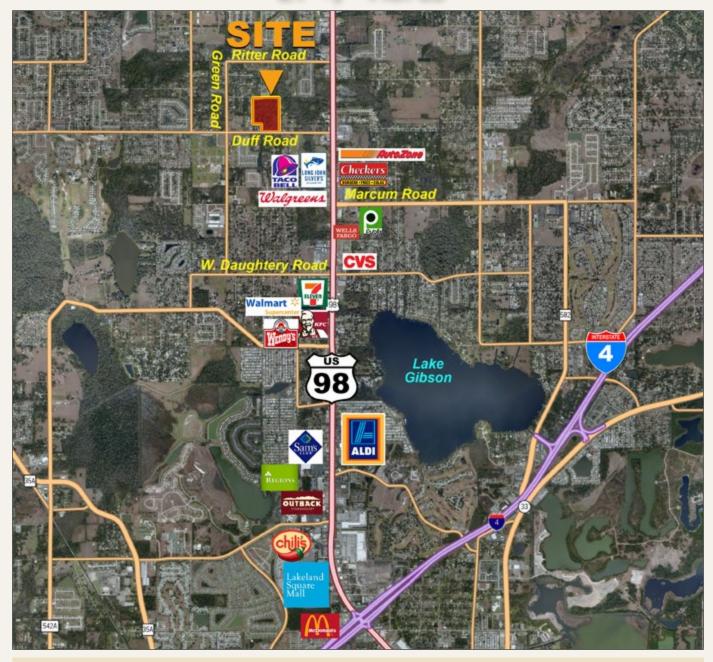

# Duff Road Development Lakeland, FL • Polk County

27 +/- Acres

Located in Area of Growth! Close to I-4 & US 98

# **Duff Road Development**

Lakeland, FL • Polk County

The property is covered with native woods with a very small percentage of wetlands. Well located in an area of growth. Shopping, WalMart, Publix, are about a mile away with the Lakeland Square Mall and shopping district about 3 miles south of the property.

### Duff Road Neighborhood

Located in Area of Growth! Close to I-4 & US 98 Minutes to Retail, Restaurants, Shopping, Entertainment

Richard Dempsey, ALC 863.774.3548 Richard@SREland.com COLDWELL BANKER COMMERCIAL Saunders REAL ESTATE 114 N. Tennessee Ave. 3rd Floor Lakeland, FL 33801 SRELand.com Co-listed with: Christine Ehlenbeck Associate Broker 863.617.8544 cferealestate@gmail.com