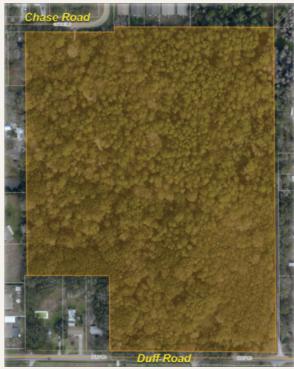

# **Duff Road Development**

Lakeland, FL • Polk County

The property is covered with native woods with a very small percentage of wetlands. Well located in an area of growth. Shopping, WalMart, Publix, are about a mile away with the Lakeland Square Mall and shopping district about 3 miles south of the property.

#### **Road Frontage:**

services

• 650 +/- FT on Duff Road

• 300 +/- FT on Chase Road Utilities & Water: Polk County

#### Uplands/Wetlands:

- 24.5 +/- acres uplands
- 2.5 +/- acres wetlands

Taxes: \$3,556.43 (2016)

Parcel ID: 232714000000014020

GPS: 81.98140,28.13800