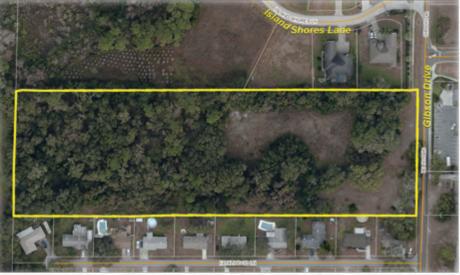

## Lakeland Residential Land Lakeland, FL • Polk County 7.2 +/- Acres

Only 1 +/- Mile to I-4, Exit 33!

Close To Lakeland Square Mall, Lakeland Regional Medical Center, Watson Clinic, Tigertown/Joker Marchant Stadium, and Lots Of Restaurants

## Lakeland Residential Land

Lakeland, FL • Polk County

Residential (apartment/multifamily) development tract is located in north Lakeland with all usable land! Close to all amenities, shopping, dining, entertainment, healthcare, and I-4. Great location!

County: Polk

Site Address: 4430 Gibson Dr., Lakeland,

FL 33809

Parcel ID: 242730162000030400

Nearest Intersection: Lakeland Park Blvd.

and Gibson Drive

Road Frontage: 315 +/- feet on Gibson Drive

Uplands/Wetlands: 100% uplands

FLU - RM (Residential Medium)

Zoning: MF-12 PUD #4648 **Taxes:** \$2,667.90

Zoning/FLU:

Driving Directions: From Lakeland, go north on Lakeland Hills Blvd. (SR 33) and go under I-4 to N Socrum Loop Rd. Go about 1/2 mile and take a left on Lakeland Park Blvd. Then go about 1/3 mile, take a left on Gibson Dr. and property will be on the right.