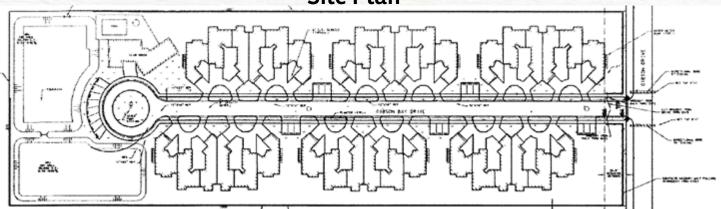

## Site Plan

Acreage: 7.2 +/- acres Sale Price: \$600,000 **Price per Acre:** \$83,333

Permitted Lots: 72 multifamily apartment Utilities & Water: City of Lakeland units with clubhouse and swimming pool

**Price per Lot:** \$8,333