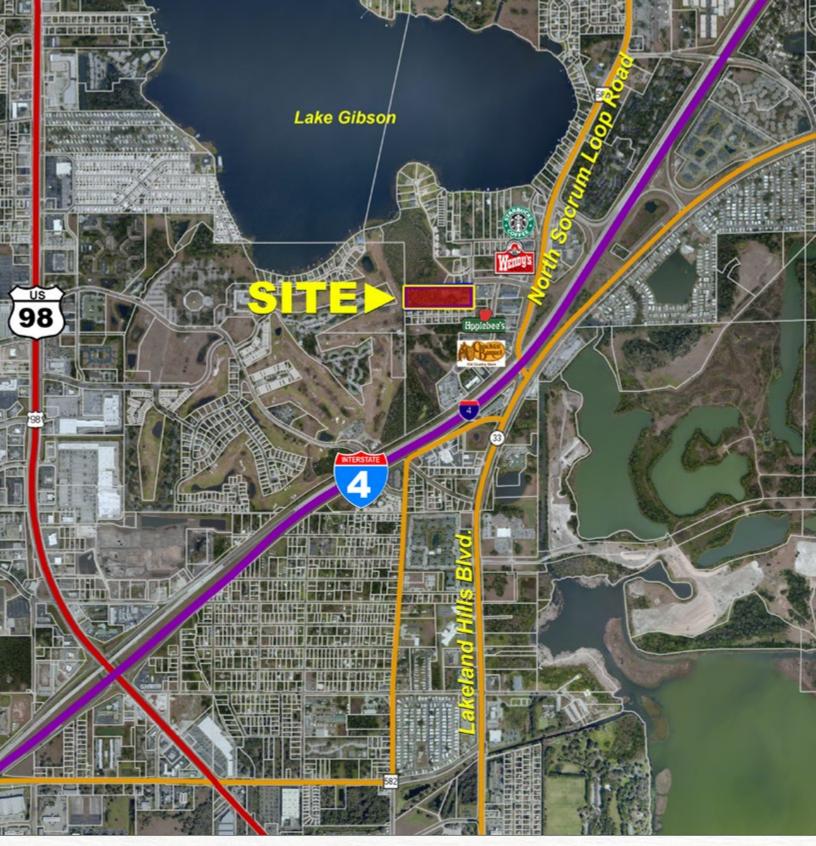

## Lakeland Residential Land Lakeland, FL • Polk County 7.2 +/- Acres

Only 1 +/- Mile to I-4, Exit 33!

Close To Lakeland Square Mall, Lakeland Regional Medical Center, Watson Clinic, Tigertown/Joker Marchant Stadium, and Lots Of Restaurants

## Lakeland Residential Land

Lakeland, FL • Polk County

Residential (apartment/multifamily) development tract is located in north Lakeland with all usable land! Close to all amenities, shopping, dining, entertainment, healthcare, and I-4. Great location!

County: Polk

Site Address: 4430 Gibson Dr., Lakeland,

FL 33809

Parcel ID: 242730162000030400

Nearest Intersection: Lakeland Park Blvd.

and Gibson Drive

Road Frontage: 315 +/- feet on Gibson Drive

Uplands/Wetlands: 100% uplands

FLU - RM (Residential Medium)

Zoning: MF-12 PUD #4648 **Taxes:** \$2,667.90

Zoning/FLU:

Driving Directions: From Lakeland, go north on Lakeland Hills Blvd. (SR 33) and go under I-4 to N Socrum Loop Rd. Go about 1/2 mile and take a left on Lakeland Park Blvd. Then go about 1/3 mile, take a left on Gibson Dr. and property will be on the right.