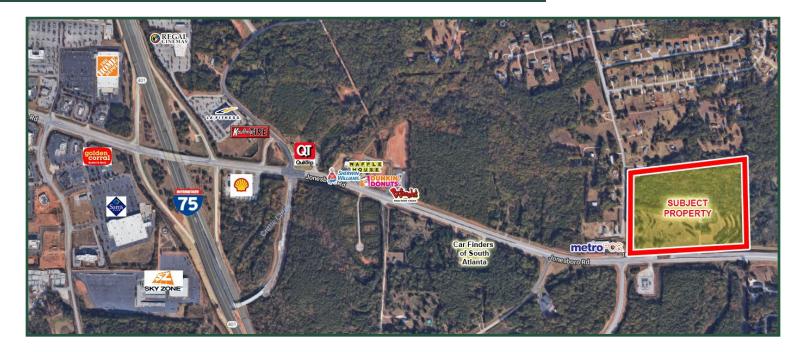

## Commercial Property For Sale ±30 Acres in Henry Co

Intersection of Jonesboro Rd & Oak Grove Rd McDonough, GA

Lot Size: 30.327 acres

**Frontage:** Located .95 miles from I-75/Jonesboro Rd interchange and the NEW express lane entrance/exit

ramp, this property has 1,604' of road frontage on Jonesboro Rd and 629' on Oak Grove Rd

**Traffic:**  $\pm 25,000$  vehicles per day

**Zoning:** RA—Residential/Agricultural

**Utilities:** County water & sewer available to property

**Notes:** This property is located at the signalized intersection of Jonesboro Rd and Oak Grove Rd. Ideal for

retail or a mixed use development. Great visibility

## **Location:**

- 3/4 mile from a new development next to the QT, which includes Bojangle's & 3 national franchises. Development also includes 2 office/hotel sites.
- 3/4 mile from the new express lane entrance/exit off I-75
- 1.5 miles from the existing retail developments, Henry Towne Center and Towne Center Village
- See plat on reverse side