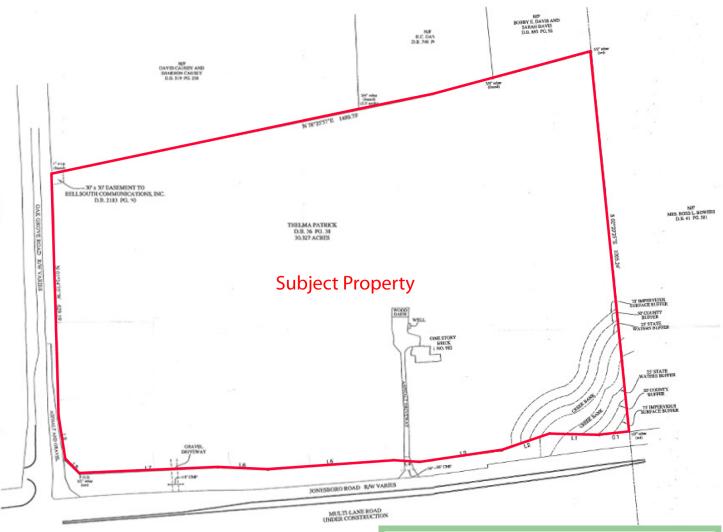

## Commercial Property For Sale ±30 Acres in Henry Co

Intersection of Jonesboro Rd & Oak Grove Rd McDonough, GA

Lot Size: 30.327 acres

**Frontage:** Located .95 miles from I-75/Jonesboro Rd interchange and the NEW express lane entrance/exit

ramp, this property has 1,604' of road frontage on Jonesboro Rd and 629' on Oak Grove Rd

**Traffic:**  $\pm 25,000$  vehicles per day

**Zoning:** RA—Residential/Agricultural

**Utilities:** County water & sewer available to property

## **Location:**

- 3/4 mile from a new development next to the QT, which includes Bojangle's & 3 national franchises. Development also includes 2 office/hotel sites.
- 3/4 mile from the new express lane entrance/exit off I-75
- 1.5 miles from the existing retail developments, Henry Towne Center and Towne Center Village
- See plat on reverse side