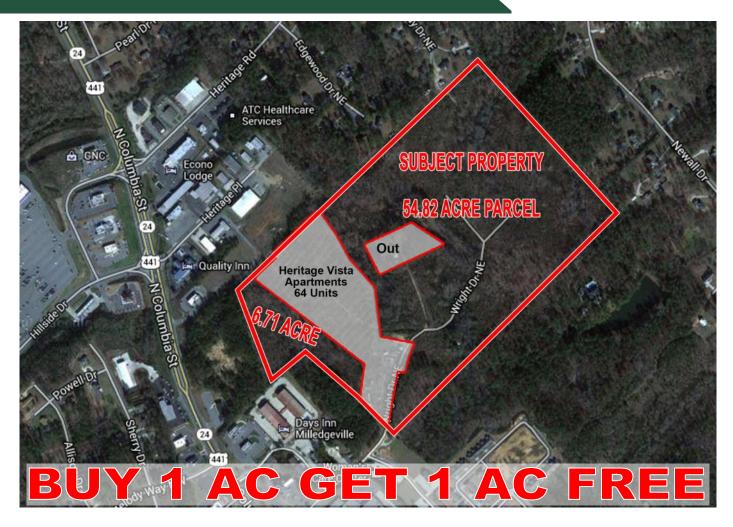

## 61.53± ACRES FOR SALE 129 Wright Drive NE Milledgeville, GA 31061

**Lot Size:**  $61.53 \pm \text{Acres}$ 

Owner is motivated.

**Utilities:** All available **Property Taxes:** \$2,337.08 (2019)

Notes: Property is located in the county. No zoning. Neighbors include Old Capital

Square Shopping Center, Milledgeville Mall, Walmart. Property ideal for more multifamily, assisted living or professional office. Heritage Vista, a 64 unit

apartment complex, is adjacent to the property.

# SALE PRICE: \$10,000 PER ACRE

FOR MORE INFORMATION CONTACT

**Trip Wilhoit**, CCIM, ALC 478-746-9421 (O) 478-960-4080 (C) trip@fickling.com

Patty Burns, CCIM, ALC 478-746-9421 (O) 478-951-5100 (C) patty@fickling.com