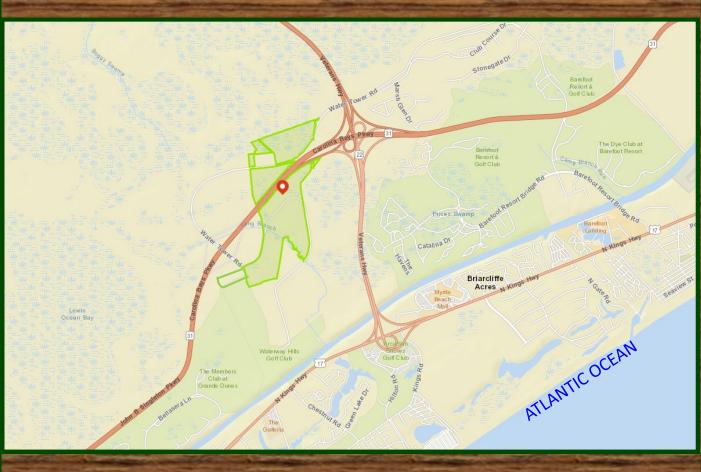

#### ACREAGE AVAILABLE

ZONING: COMMERCIAL, DISTRIBUTION,

SINGLE FAMILY RESIDENTIAL, & MULTI-FAMILY RESIDENTIAL

Location:

Highway 31 & Water Tower Road

North Myrtle Beach, SC

ALL REMAINING ACREAGE FOR COMMERCIAL USE ONLY

- This property is perfect for future residential and commercial plans. Close proximity to Barefoot Resort Developments.
- Less than 4 miles to the beautiful beaches of North Myrtle Beach.
- Less than 5 miles to shopping with Tanger Outlets, Colonial Mall, and Arcadian Shores Commons. Along with many restaurants located on Restaurant Row.
- Horry County TMS# 155-00-01-054 PIN# 38900000003
  Horry County TMS# 155-00-01-054 PIN# 38900000234