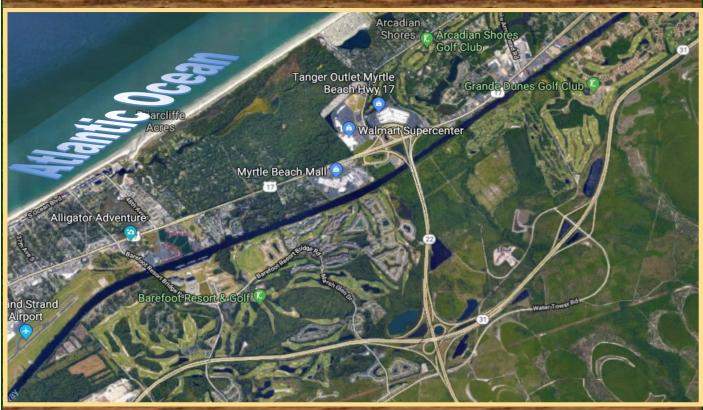

#### ACREAGE AVAILABLE

ZONING: COMMERCIAL, DISTRIBUTION,

SINGLE FAMILY RESIDENTIAL, & MULTI-FAMILY RESIDENTIAL

Location:

Highway 31 & Water Tower Road

North Myrtle Beach, SC

ALL REMAINING ACREAGE FOR COMMERCIAL USE ONLY

- This property is perfect for future residential and commercial plans. Close proximity to Barefoot Resort Developments.
- Less than 4 miles to the beautiful beaches of North Myrtle Beach.
- Less than 5 miles to shopping with Tanger Outlets, Colonial Mall, and Arcadian Shores Commons. Along with many restaurants located on Restaurant Row.
- Horry County TMS# 155-00-01-054 PIN# 38900000003
  Horry County TMS# 155-00-01-054 PIN# 38900000234