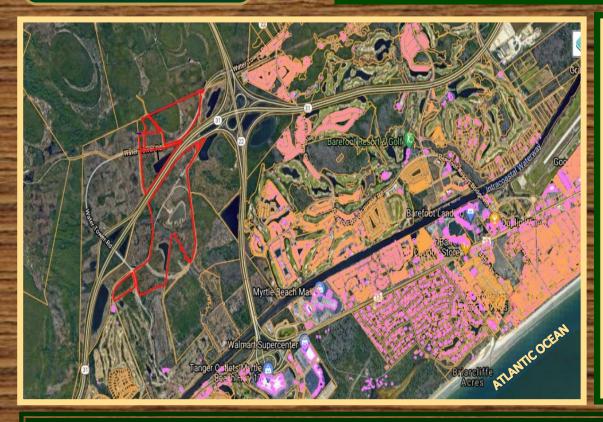

#### ACREAGE AVAILABLE

ZONING: COMMERCIAL, DISTRIBUTION,

SINGLE FAMILY RESIDENTIAL, & MULTI-FAMILY RESIDENTIAL

Location:

Highway 31 & Water Tower Road

North Myrtle Beach, SC

ALL REMAINING ACREAGE FOR COMMERCIAL USE ONLY

- This property is perfect for future residential and commercial plans. Close proximity to Barefoot Resort Developments.
- Less than 4 miles to the beautiful beaches of North Myrtle Beach.
- Less than 5 miles to shopping with Tanger Outlets, Colonial Mall, and Arcadian Shores Commons. Along with many restaurants located on Restaurant Row.
- Horry County TMS# 155-00-01-054 PIN# 38900000003
  Horry County TMS# 155-00-01-054 PIN# 38900000234

# APACHE TRACT Barefoot Resort & Golf 6 Alligat Adventure Myrtle Beach Mall Briarcliffe Acres

### **APACHE TRACT**