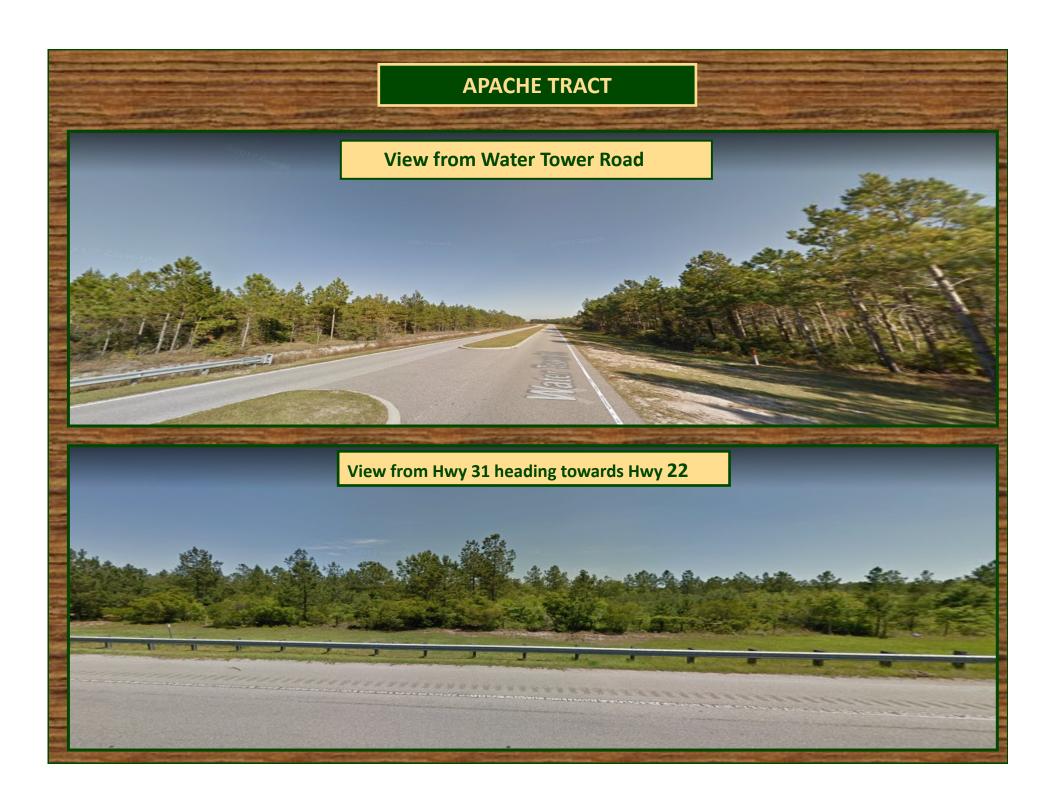

SIDENTIAL

Location:

Highway 31 & Water Tower Road

North Myrtle Beach, SC

ALL REMAINING ACREAGE FOR COMMERCIAL USE ONLY

- This property is perfect for future residential and commercial plans. Close proximity to Barefoot Resort Developments.
- Less than 4 miles to the beautiful beaches of North Myrtle Beach.
- Less than 5 miles to shopping with Tanger Outlets, Colonial Mall, and Arcadian Shores Commons. Along with many restaurants located on Restaurant Row.
- Horry County TMS# 155-00-01-054 PIN# 38900000003
  Horry County TMS# 155-00-01-054 PIN# 38900000234

#### **Please Call Agent for Pricing**

**Contact Us At:** 

Phone: 843-449-0441

E-Mail: info@wacclt.com





# APACHE TRACT Barefoot Resort & Golf 6 Alligat Adventure Myrtle Beach Mall Briarcliffe Acres

### **APACHE TRACT**