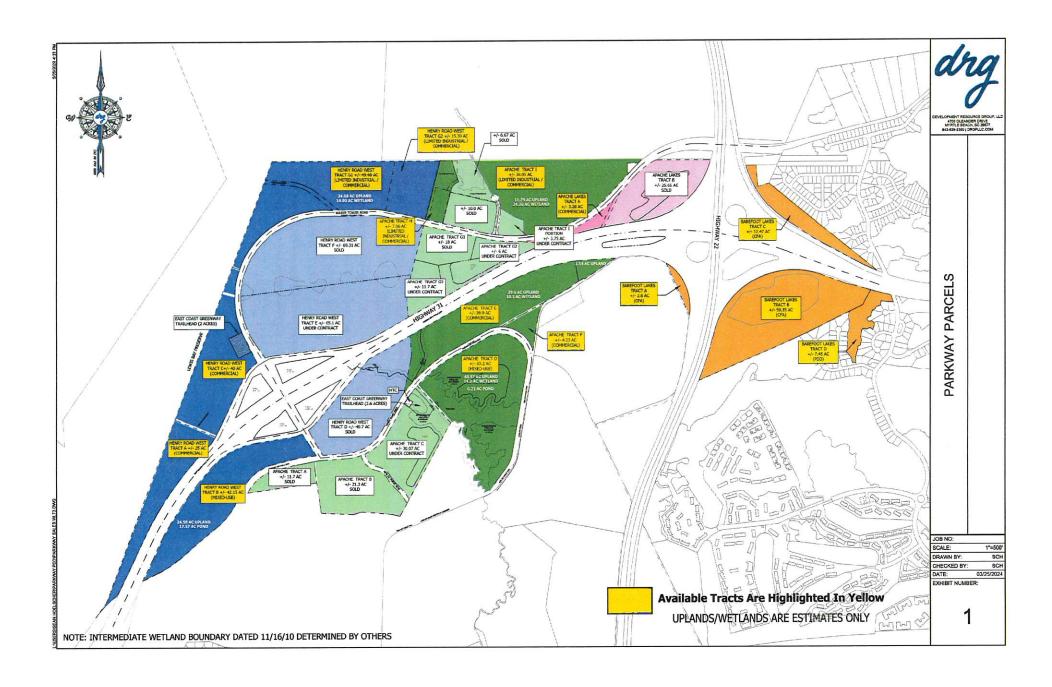

#### ACREAGE AVAILABLE

ZONING: COMMERCIAL, DISTRIBUTION,

SINGLE FAMILY RESIDENTIAL, & MULTI-FAMILY RESIDENTIAL

Location:

Highway 31 & Water Tower Road

North Myrtle Beach, SC

ALL REMAINING ACREAGE FOR COMMERCIAL USE ONLY

- This property is perfect for future residential and commercial plans. Close proximity to Barefoot Resort Developments.
- Less than 4 miles to the beautiful beaches of North Myrtle Beach.
- Less than 5 miles to shopping with Tanger Outlets, Colonial Mall, and Arcadian Shores Commons. Along with many restaurants located on Restaurant Row.
- Horry County TMS# 155-00-01-054 PIN# 38900000003
  Horry County TMS# 155-00-01-054 PIN# 38900000234